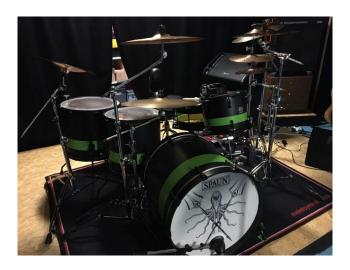

## **BACKLINE**

What we can bring with us and share with the other bands if needed:

• **Drum**: Spaun Drum (kick, tom 1, floor tom 1, floor tom 2) please make sure that the other bands have their own snare, pedal, cymbals and stands