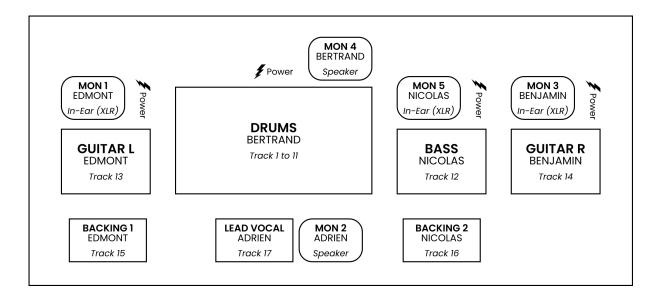

## **Among Vultures - Tech Rider**

2025

| Track | Instrument          | Input       | Mic/output (to provide) | Comments                  | Inserts |
|-------|---------------------|-------------|-------------------------|---------------------------|---------|
| 1     |                     | Kick in     | D6 / B52                |                           | Gate 01 |
| 2     |                     | Trigger     | XLR                     |                           |         |
| 3     |                     | Snare top   | Sm57 / B57              |                           | Gate 02 |
| 4     |                     | Snare bot   | Sm57 / B57 / E604       |                           | Gate 03 |
| 5     |                     | НН          | Sm81 / Cond.            |                           |         |
| 6     | Drums (Bertrand)    | Rack Tom    | D2 / E604               |                           | Gate 04 |
| 7     |                     | Floor Tom 1 | D4 / E604               |                           | Gate 05 |
| 8     |                     | Floor Tom 2 | D4 / E604               |                           | Gate 06 |
| 9     |                     | Ride        | Cond.                   |                           |         |
| 10    |                     | Overhead L  | Cond. (C414,KM184,)     |                           |         |
| 11    |                     | Overhead R  | Cond. (C414,KM184,)     |                           |         |
| 12    | Bass (Nicolas)      | -           | DI / Re20 / D112        |                           |         |
| 13    | Guitar L (Edmont)   | -           | Red Box 5               | Own                       |         |
|       |                     |             | Sm57                    |                           |         |
| 14    | Guitar R (Benjamin) | -           | Quad Cortex (XLR)       | Own                       |         |
|       |                     |             | Sm57                    |                           |         |
| 15    | Backing 1 (Edmont)  | -           | Sm58                    | Tall stand                |         |
| 16    | Backing 2 (Nicolas) | -           | Sm58                    | Tall stand                |         |
| 17    | Lead vocal (Adrien) | -           | HF                      | Own stand                 |         |
| 18    | Spare vocal         | -           | XLR                     | If wireless doesn't work. |         |
| 19    | Samples             | -           | DI                      | Not necessary             |         |

## **MONITORING**

| <b>Mon 1</b> (GTR L) Edmont      | In Ear, XLR needed on stage → more GTR L, GTR R, kick, snare, lead vocal, bass, backing Edmond, intro (if there is one)              |
|----------------------------------|--------------------------------------------------------------------------------------------------------------------------------------|
| Mon 2 (Lead)<br>Adrien           | Lead vocal, GTR L, GTR R, intro (if there is one)                                                                                    |
| <b>Mon 3</b> (GTR R)<br>Benjamin | In Ear, XLR needed on stage → GTR L, more GTR R, kick, charleston, snare, lead vocal, bass, intro (if there is one)                  |
| Mon 4 (Drums) Bertrand           | GTR R, GTR L, kick, snare, lead vocal, bass, intro (if there is one)                                                                 |
| <b>Mon 5</b> (Bass)<br>Nicolas   | In Ear, XLR needed on stage → GTR R, GTR L, kick, charleston, snare, lead vocal, more bass, backing Nicolas, intro (if there is one) |